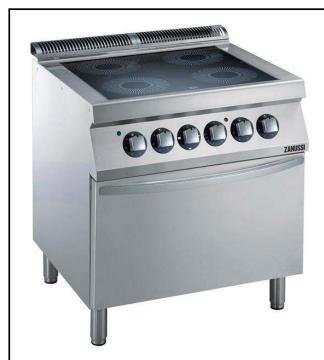

# Modular Cooking Range Line EVO700 4-Zone Electric Infrared Cooking Top Range on Electric Oven

| ITEM #  |  |  |
|---------|--|--|
| MODEL # |  |  |
| NAME #  |  |  |
| SIS #   |  |  |
|         |  |  |
| AIA #   |  |  |

372026 (Z7IREH40E0)

4-zone (2,2 kW each) infrared cooking range on electric oven (6 kW)

### **Main Features**

- Ceramic glass top cooking surface with 4 infrared heating zones 6 mm thick.
- The circular concentric heating sections measuring 230 mm give uniform heat also to the largest pan.
- The cooking top is sealed to prevent infiltration inside the unit.
- Warning light to indicate residual surface heat.
- Immediate heat transfer from cooking top to pan.
- Low heat dissipation to the kitchen.
- Heating via ultra high powered heating elements.
- The smooth glass-ceramic surface can be quickly and easily cleaned, thus providing maximum hygiene.
- Base compartment consists of an electric standard oven with thick oven door for heat insulation, positioned beneath the base plate.
- Stainless steel oven chamber with 3 levels of runners to accommodate 2/1 GN shelves (2 steam pans).
- Oven thermostat adjustable from 140 °C to 300 °C.
- IPX 4 water protection.