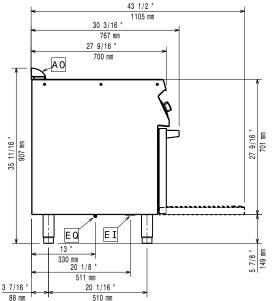

# Front AO 27 1/16 " 688 mm 2 3/16 " 55 mm Side

El = Electrical inlet (power)
EQ = Equipotential screw

# **Key Information:**

If appliance is set up or next to or against temperature sensitive furniture or similar, a safety gap of approximately 150 mm should be maintained or some form of heat insulation fitted.

Oven working Temperature: 140 °C MIN; 300 °C MAX

Oven Cavity Dimensions (width): 540 mm Oven Cavity Dimensions (height): 300 mm Oven Cavity Dimensions (depth): 650 mm Net weight: 85 kg Shipping weight: 96 kg Shipping height: 1140 mm Shipping width: 820 mm Shipping depth: 860 mm Shipping volume: 0.8 m<sup>3</sup> N7CIE [NOT TRANSLATED] **Front Plates Power:** 2.2 - 2.2 kW **Back Plates Power:** 2.2 - 2.2 kW Front Plates dimensions: Ø 230 Ø 230 **Back Plates dimensions:** Ø 230 Ø 230