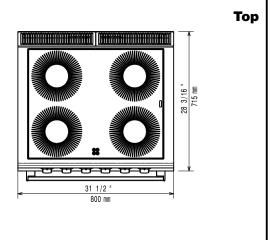

### **Main Features**

- Ceramic glass top cooking surface with 4 infrared heating zones 6 mm thick.
- The circular concentric heating sections measuring 230 mm give uniform heat also to the largest pan.
- The cooking top is sealed to prevent infiltration inside the unit.
- Warning light to indicate residual surface heat.
- Immediate heat transfer from cooking top to pan.
- Low heat dissipation to the kitchen.
- Heating via ultra high powered heating elements.
- The smooth glass-ceramic surface can be quickly and easily cleaned, thus providing maximum hygiene.
- Base compartment consists of an electric standard oven with thick oven door for heat insulation, positioned beneath the base plate.
- Stainless steel oven chamber with 3 levels of runners to accommodate 2/1 GN shelves (2 steam pans).
- Oven thermostat adjustable from 140 °C to 300 °C.
- IPX 4 water protection.

Oven working Temperature: 140 °C MIN; 300 °C MAX

Oven Cavity Dimensions (width): 540 mm Oven Cavity Dimensions (height): 300 mm Oven Cavity Dimensions (depth): 650 mm Net weight: 85 kg Shipping weight: 96 kg Shipping height: 1140 mm Shipping width: 820 mm Shipping depth: 860 mm Shipping volume: 0.8 m<sup>3</sup> N7CIE [NOT TRANSLATED] **Front Plates Power:** 2.2 - 2.2 kW **Back Plates Power:** 2.2 - 2.2 kW Front Plates dimensions: Ø 230 Ø 230 **Back Plates dimensions:** Ø 230 Ø 230